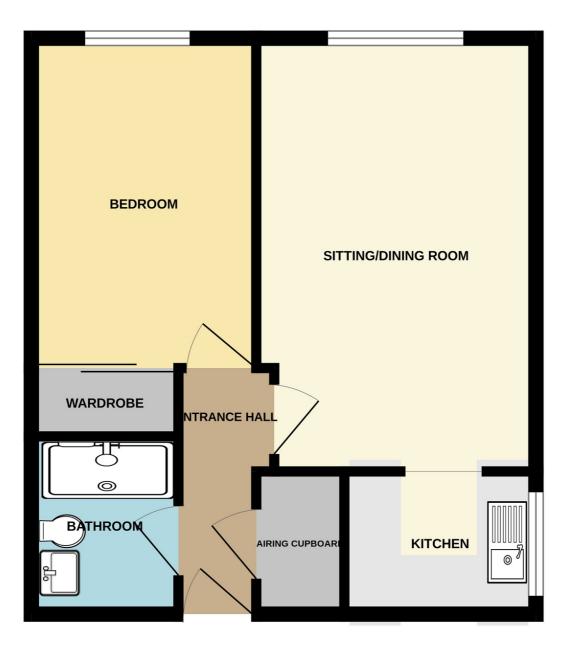

#### GROUND FLOOR 428 sq.ft. (39.8 sq.m.) approx.

ROSS NICHOLAS ESTATE AGENT

TOTAL FLOOR AREA : 428 sq.ft. (39.8 sq.m.) approx.

Whilst every attempt has been made to ensure the accuracy of the floorplan contained here, measurements of doors, windows, rooms and any other items are approximate and no responsibility is taken for any error, omission or mis-statement. This plan is for illustrative purposes only and should be used as such by any prospective purchaser. The services, systems and appliances shown have not been tested and no guarantee as to their operability or efficiency can be given. Made with Metropix ©2023