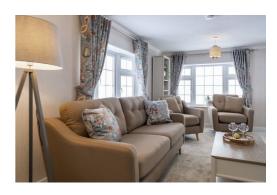

### SITTING ROOM

Aspect to the front and side elevations through UPVC double glazed windows, openway through to: