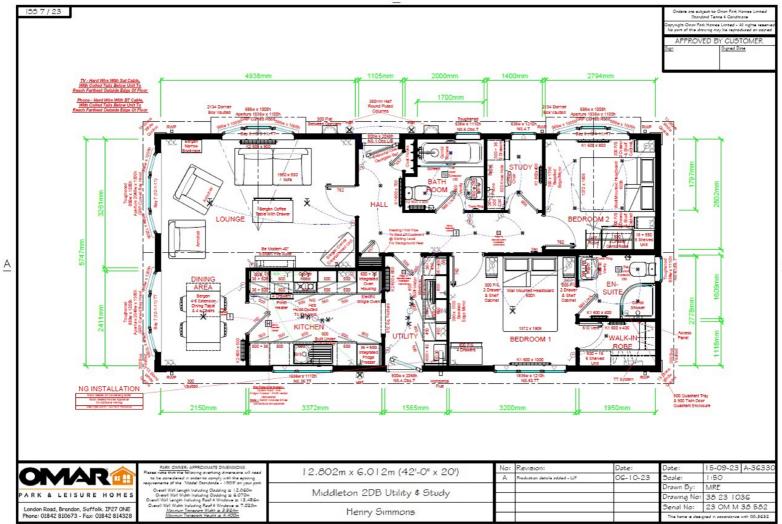

# **ENTRANCE HALL**

Door provides access to Entrance Hall with storage cupboard.

### SITTING ROOM

Aspect to the front and side elevations through UPVC double glazed windows, openway through to:

# **DINING AREA**

Aspect to the front elevation through UPVC double glazed window.

### **KITCHEN**

Aspect to the side elevation through UPVC double glazed window. Sink unit set into a work surface extending along one wall with base drawers and cupboards beneath. Additional work surface with fitted electric oven. Four ring gas hob and openway through to:

# **UTILITY ROOM**

Door providing access to side elevation. Sink unit set into a work surface with base drawers and cupboards beneath. Cupboard housing gas fired boiler.

# **BEDROOM 1**

Aspect onto the side elevation through UPVC double glazed window. Door leading to walk-in wardrobe with hanging rails and shelving.

# **EN SUITE SHOWER ROOM**

Aspect to the side elevation, corner shower cubicle, low level WC and wash hand basin.

### **BEDROOM 2**

Aspect to the side elevation through UPVC double glazed window.

# **BEDROOM 3**

Can be used as a Study. Aspect to the side elevation through UPVC double glazed window.

# **BATHROOM**

Aspect to the side elevation, panelled bath unit, low level WC, wash hand basin.