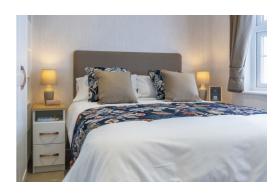

### **BEDROOM 2**

Aspect to the side elevation through UPVC double glazed window.

# **BEDROOM 3**

Can be used as a Study. Aspect to the side elevation through UPVC double glazed window.