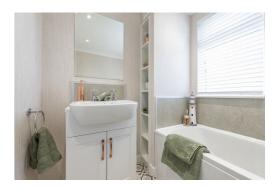

# **BATHROOM**

Aspect to the side elevation, panelled bath unit, low level WC, wash hand basin.