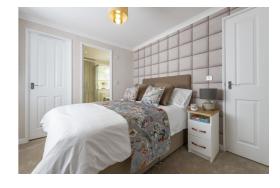

# **BEDROOM 1**

Aspect onto the side elevation through UPVC double glazed window. Door leading to walk-in wardrobe with hanging rails and shelving.