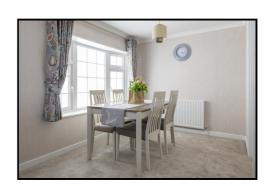

# **DINING AREA**

Aspect to the front elevation through UPVC double glazed window.