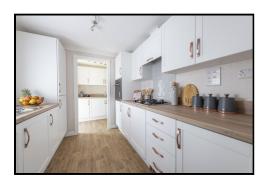

### **KITCHEN**

Aspect to the side elevation through UPVC double glazed window. Sink unit set into a work surface extending along one wall with base drawers and cupboards beneath. Additional work surface with fitted electric oven. Four ring gas hob and openway through to: