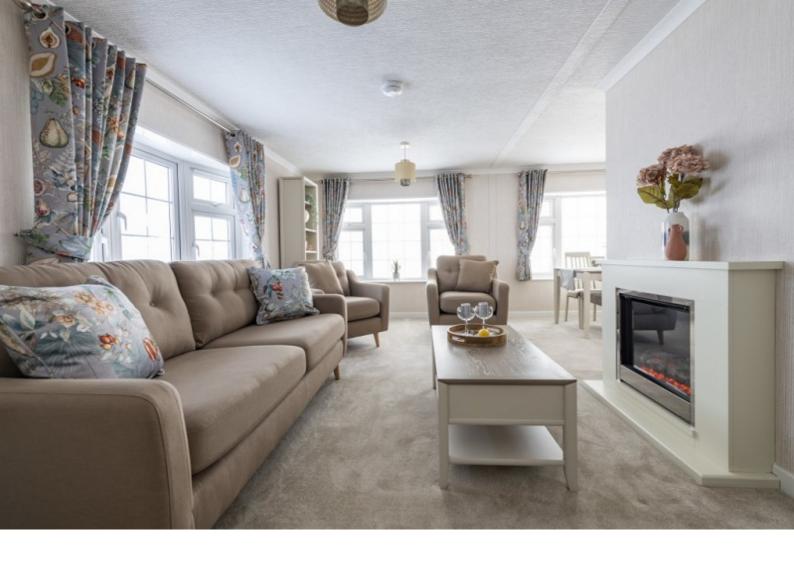

### SITTING ROOM

Aspect to the front and side elevations through UPVC double glazed windows, openway through to:

# **DINING AREA**

Aspect to the front elevation through UPVC double glazed window.

### **KITCHEN**

Aspect to the side elevation through UPVC double glazed window. Sink unit set into a work surface extending along one wall with base drawers and cupboards beneath. Additional work surface with fitted electric oven. Four ring gas hob and openway through to: