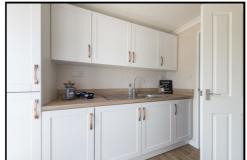

# **UTILITY ROOM**

Door providing access to side elevation. Sink unit set into a work surface with base drawers and cupboards beneath. Cupboard housing gas fired boiler.