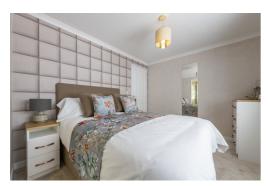

# **BEDROOM 1**

Aspect onto the side elevation through UPVC double glazed window. Door leading to walk-in wardrobe with hanging rails and shelving.