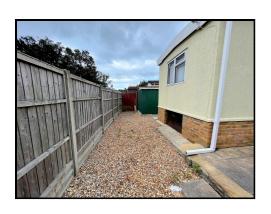

#### **REAR GARDEN**

Shingled area to the rear extends along the side elevation and enclosed behind panelled fencing. Within the garden there is a metal garden store.