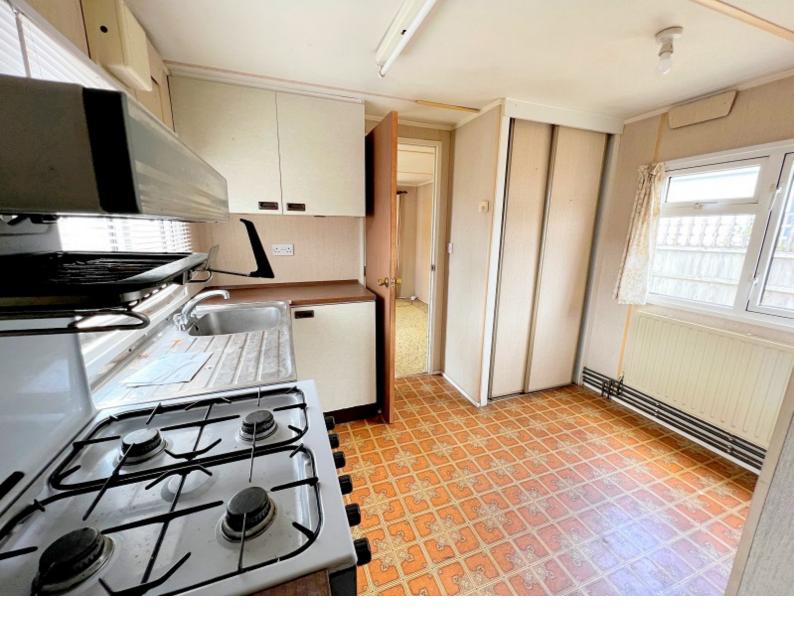

# KITCHEN/BREAKFAST ROOM (11' 2" MAX X 9' 9") OR (3.41M MAX X 2.98M)

Aspect to both side elevations through UPVC double glazed window, two ceiling light points, panelled radiator, single bowl single drainer stainless steel sink unit set into a working surface extending along two walls with base drawers and cupboards beneath. Recess for gas cooker and washing machine. Eye level storage cupboards, airing cupboard housing lagged hot water cylinder with fitted immersion heater and slatted shelving.