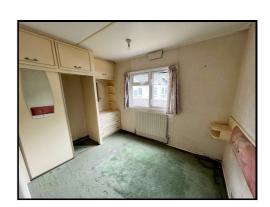

# BEDROOM 1 (9' 9" X 7' 0") OR (2.97M X 2.13M)

Aspect to the rear elevation through UPVC double glazed window, panelled radiator, ceiling light, bedroom furniture including double wardrobe, dressing table with drawers and additional storage.

# BEDROOM 2 (8' 0" X 7' 0") OR (2.43M X 2.14M)

Aspect to the side elevation through UPVC double glazed window, ceiling light, power points, single panelled radiator, two single wardrobes with bed recess and further storage over.