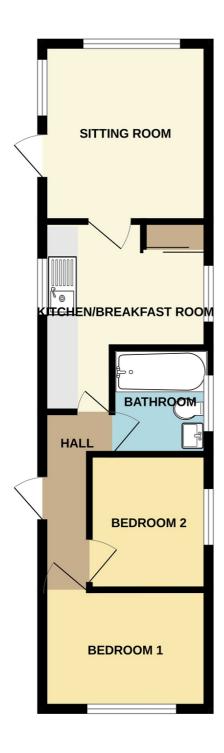

#### ROSS NICHOLAS ESTATE AGENTS

TOTAL FLOOR AREA: 383 sq.ft. (35.6 sq.m.) approx.

Whilst every attempt has been made to ensure the accuracy of the floorplan contained here, measurements of doors, windows, rooms and any other items are approximate and no responsibility is taken for any error, omission or mis-statement. This plan is for fillustrative purposes only and should be used as such by any prospective purchaser. The services, systems and appliances shown have not been tested and no guarantee as to their operability or efficiency can be given.