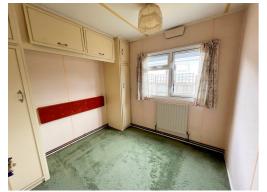

# BEDROOM 1 (9' 9" X 7' 0") OR (2.97M X 2.13M)

Aspect to the rear elevation through UPVC double glazed window, panelled radiator, ceiling light, bedroom furniture including double wardrobe, dressing table with drawers and additional storage.

# BEDROOM 2 (8' 0" X 7' 0") OR (2.43M X 2.14M)

Aspect to the side elevation through UPVC double glazed window, ceiling light, power points, single panelled radiator, two single wardrobes with bed recess and further storage over.