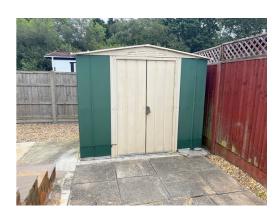

#### **REAR GARDEN**

Shingled area to the rear extends along the side elevation and enclosed behind panelled fencing. Within the garden there is a metal garden store.