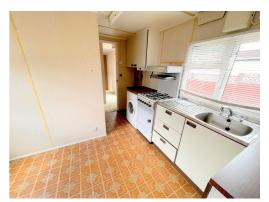

# KITCHEN/BREAKFAST ROOM (11' 2" MAX X 9' 9") OR (3.41M MAX X 2.98M)

Aspect to both side elevations through UPVC double glazed window, two ceiling light points, panelled radiator, single bowl single drainer stainless steel sink unit set into a working surface extending along two walls with base drawers and cupboards beneath. Recess for gas cooker and washing machine. Eye level storage cupboards, airing cupboard housing lagged hot water cylinder with fitted immersion heater and slatted shelving.