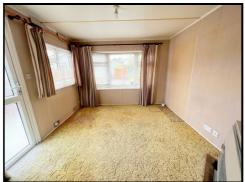

## SITTING ROOM (9' 7" X 10' 6") OR (2.91M X 3.19M)

Aspects to both front and side elevations through UPVC double glazed windows, ceiling light, power points, T.V aerial point and obscure UPVC double glazed door leading to side (no steps). Fitted gas fire with tile surround and hearth.