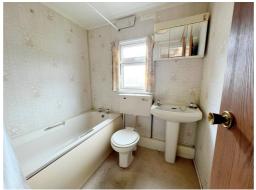

## BATHROOM (6' 3" X 5' 8") OR (1.90M X 1.73M)

Obscure UPVC double glazed window to side, ceiling light, panelled bath unit, low level w.c, pedestal wash hand basin, single panelled radiator, mirror fronted medicine cabinet and wall mounted electric heather.