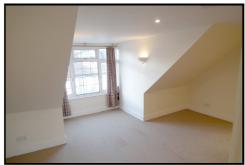

# SITTING ROOM (16' 3" X 14' 3") OR (4.95M X 4.34M)

An extremely attractive room with large dormer window, feature ornamental fireplace, leaded window, ceiling spotlighting.