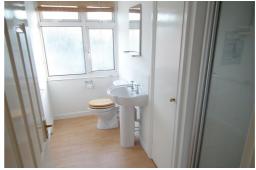

## SHOWER ROOM (9' 7" X 4' 3") OR (2.92M X 1.30M)

Well fitted with a fully tiled shower cubicle with Mira shower with glazed door, wash hand basin and low level WC, Dimplex wall heater, built in airing cupboard, wooden flooring, ceiling spotlighting.