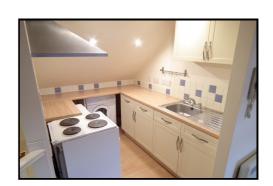

# KITCHEN (8' 1" X 6' 1") OR (2.46M X 1.85M)

Well fitted modern kitchen with a good range of eye level and base level units, worktop areas incorporating stainless steel sink, washing machine, refrigerator and cooker, wooden flooring, ceiling spotlighting.