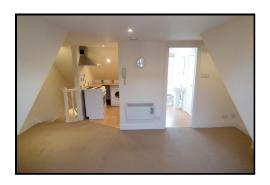

### **ENTRANCE**

With stairs leading up to the 2nd floor.

# SITTING ROOM (16' 3" X 14' 3") OR (4.95M X 4.34M)

An extremely attractive room with large dormer window, feature ornamental fireplace, leaded window, ceiling spotlighting.