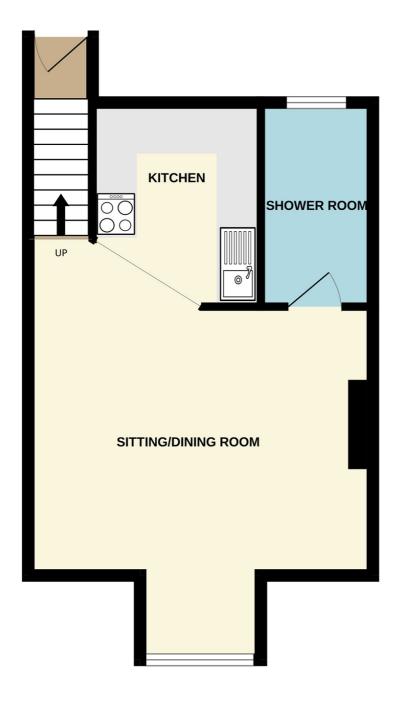

### **ENTRANCE**

With stairs leading up to the 2nd floor.

# SITTING ROOM (16' 3" X 14' 3") OR (4.95M X 4.34M)

An extremely attractive room with large dormer window, feature ornamental fireplace, leaded window, ceiling spotlighting.

# KITCHEN (8' 1" X 6' 1") OR (2.46M X 1.85M)

Well fitted modern kitchen with a good range of eye level and base level units, worktop areas incorporating stainless steel sink, washing machine, refrigerator and cooker, wooden flooring, ceiling spotlighting.

## SHOWER ROOM (9' 7" X 4' 3") OR (2.92M X 1.30M)

Well fitted with a fully tiled shower cubicle with Mira shower with glazed door, wash hand basin and low level WC, Dimplex wall heater, built in airing cupboard, wooden flooring, ceiling spotlighting.

## ROSS NICHOLAS & COMPANY 01425 625500

TOTAL FLOOR AREA: 388 sq.ft. (36.1 sq.m.) approx.

Whilst every attempt has been made to ensure the accuracy of the floorplan contained here, measurements of doors, windows, rooms and any other items are approximate and no responsibility is taken for any error, omission or mis-statement. This plan is for fillustrative purposes only and should be used as such by any prospective purchaser. The services, systems and appliances shown have not been tested and no guarantee as to their operability or efficiency can be given.