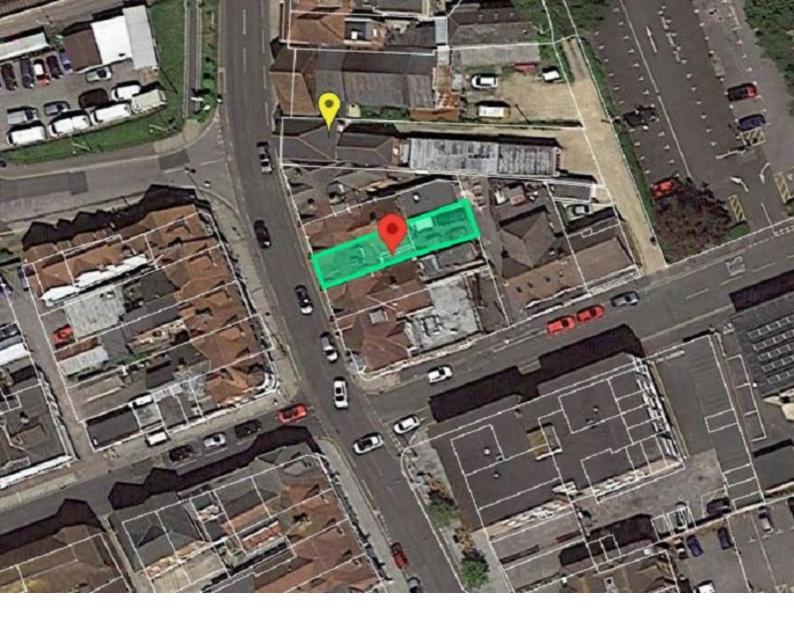

### **DIRECTIONAL NOTE**

From our offices in New Milton head towards the main town centre traffic lights and head north up Station Road. Turn right into Osborne Road and turn left by the Wellington's Free House which will provide you access to the communal entrance.