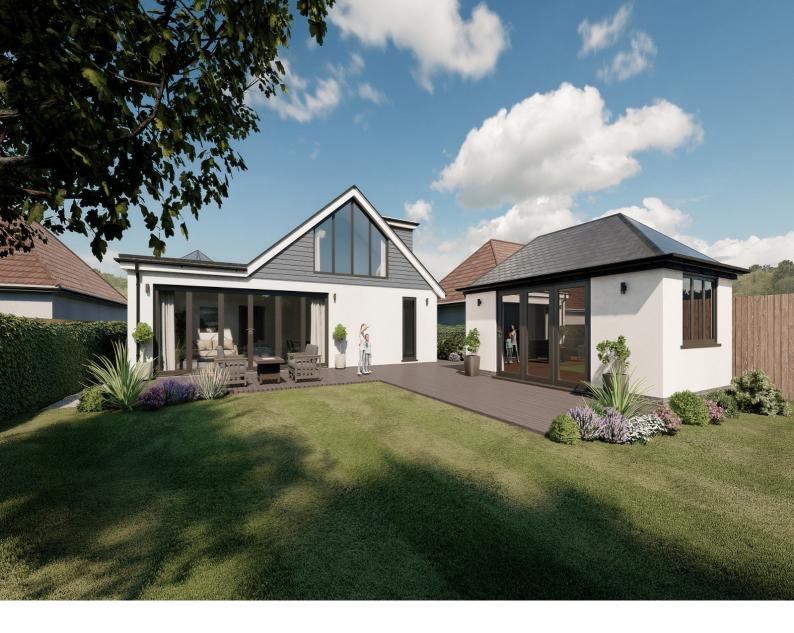

# 12 Fenleigh Close, Barton On Sea, New Milton. BH25 7BB Guide Price £1,195,000

A truly magnificent four bedroom chalet situated between both New Milton town centre and Barton Cliff top. Extensively refurbished including Porcelanosa kitchen and bathrooms/tiles and Herringbone Wood Flooring. Beautifully landscaped South facing rear garden with extensive outdoor entertaining areas. Completion early June 2023.

# KITCHEN/DINING ROOM

Enjoying a South facing aspect with bi-fold doors providing both views and access onto rear garden. Additional aspect to side elevation. The room is divided into three areas with Living, Dining and Kitchen. The Kitchen will be fitted with high end units and integrated appliances.

# **OUTSIDE**

Garden room designed for entertainment or office with both single door and feature bi-fold doors providing access onto garden. Additional aspect to rear elevation. The ground will be completely landscaped to a high level and the rear garden enjoys a private South facing aspect.