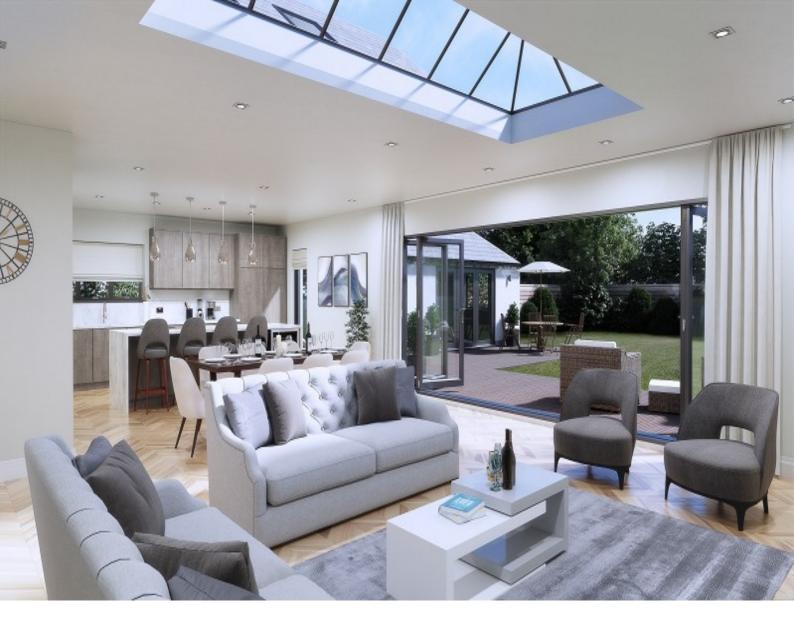

# KITCHEN/DINING ROOM

Enjoying a South facing aspect with bi-fold doors providing both views and access onto rear garden. Additional aspect to side elevation. The room is divided into three areas with Living, Dining and Kitchen. The Kitchen will be fitted with high end units and integrated appliances.