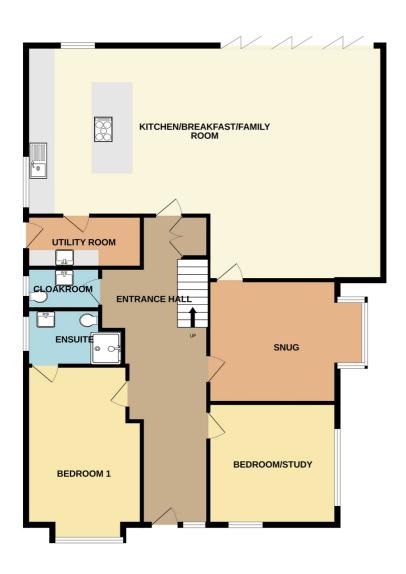

## **ENTRANCE HALL**

Spacious entrance hall with staircase to first floor landing and double under stairs storage cupboard.

#### **SNUG**

Aspect to the side elevation through UPVC double glazed bay window and door providing access into:

# KITCHEN/DINING ROOM

Enjoying a South facing aspect with bi-fold doors providing both views and access onto rear garden. Additional aspect to side elevation. The room is divided into three areas with Living, Dining and Kitchen. The Kitchen will be fitted with high end units and integrated appliances.

#### **UTILITY ROOM**

Door providing access onto side elevation. Integrated units and door providing access to entrance hall.

# **CLOAKROOM**

Aspect to side elevation. Low level WC and wash hand basin.

#### **BEDROOM 1**

Ground floor Bedroom. Aspect to the front elevation through UPVC double glazed bay window. Door provides access to:

## **EN-SUITE SHOWER ROOM**

Recessed shower unit, low level WC, wash hand basin, window facing side elevation.

# **BEDROOM/STUDY**

Aspect onto side elevation.