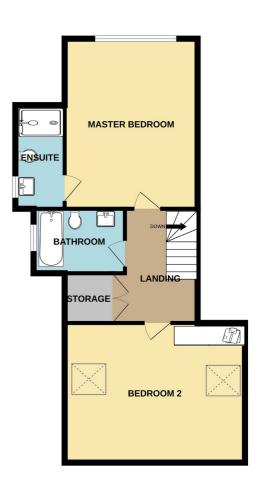

## FIRST FLOOR LANDING

Large double storage cupboard.

#### **MASTER BEDROOM**

Aspect to the rear elevation overlooking the garden with Velux window providing natural light.

# **EN SUITE SHOWER ROOM**

Window to side unit. Low level WC, wash hand basin.

#### **BEDROOM 2**

Two velux windows providing natural light.

## **BATHROOM**

Aspect to side elevation. Bath unit, low level WC, wash hand basin.