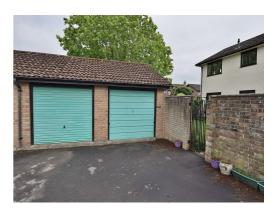

### GARAGE (17' 4" X 9' 0") OR (5.29M X 2.74M)

The property benefits from a garage parking located just outside the building.