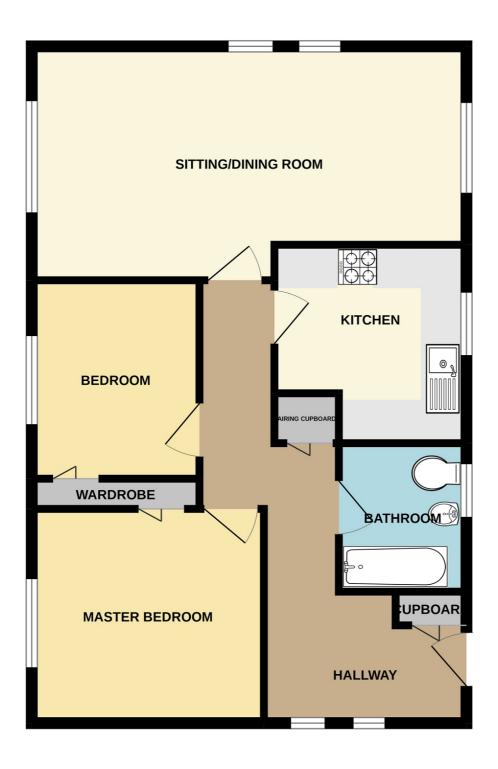

# **COMMUNAL ENTRANCE**

Provides access to communal corridor and staircase provides access to first floor landing with three flats, front door benefiting from spy hole, letter box, Yale and Chubb style locks which in turn provides access to spacious entrance hall.

#### **ENTRANCE HALL**

Two ceiling light points, access to loft via roof hatch. Two double glazed windows overlooking an easterly aspect, double panelled radiator, power points, telephone point, bi-fold door provides access to coats storage cupboard with hanging rail and fitted shelf above also housing gas meter and safety trip consumer unit. Wall mounted British Gas central heating thermostat, additional bi-fold door provides access to aring cupboard housing the lagged hot water cylinder with slatted shelving surrounding and door provides access to:

# SITTING ROOM - DINNING ROOM (21' 10" X 11' 8") OR (6.65M X 3.56M)

Coved and textured ceiling, ceiling light point, over main sitting room area with additional light over dining area. Views facing South/West and North. Attractive fireplace surround with coal effect electric heater. Two double panelled radiators, TV aerial point, power points.

#### KITCHEN (9' 11" X 9' 0") OR (3.01M X 2.75M)

Four LED downlights, UPVC double glazed window facing a Northerly aspect, comprehensive range of eye level and floor mounted gloss white fronted kitchen units with wood grain effect laminated roll top work surfaces. Stainless steel sink with single drainer and hot and cold tap. Wine rack, floor standing cooker with four burner hob, separate grill and oven beneath. Floor standing Zanussi fridge/freezer in stainless steel finish\* Floor standing Hotpoint 6 kg washing machine\* Vinyl cushion flooring, double panelled radiator, tiled splash backs.

### BEDROOM 1 (11' 9" X 10' 8") OR (3.59M X 3.24M)

Coved and textured ceiling, ceiling light point, UPVC double glazed window facing a Southerly aspect with USB charging point, two double opening bi-fold doors provide access to storage wardrobe.

### BEDROOM 2 (9' 10" X 9' 1") OR (2.99M X 2.76M)

Ceiling light point, UPVC double glazed window facing a Southerly aspect, radiator beneath, power points, built-in double opening wardrobe accessed via bi-fold door with hanging rail and fitted shelf within.

#### BATHROOM (7' 5" X 6' 1") OR (2.25M X 1.85M)

White suite comprising panelled enclosed bath with twin hand grips with hot and cold tap, fully tiled above bath area, separate shower mixer bar above with adjustable shower attachment, pumped shower, glazed shower screen to one side. Low level WC, wash hand basin with hot and cold tap with display ledge above, opaque double glazed window facing a Northerly aspect, radiator with towel rail above, wall mounted bathroom storage cupboard with cushion flooring in a wood plank finished. Ceiling light point.

# **EPC RATING**

The EPC rating for this property is C75

GROUND FLOOR 733 sq.ft. (68.1 sq.m.) approx.

TOTAL FLOOR AREA : 733 sq.ft. (68.1 sq.m.) approx.

Whilst every attempt has been made to ensure the accuracy of the floorplan contained here, measurements of doors, windows, rooms and any other items are approximate and no responsibility is taken for any error, omission or mis-statement. This plan is for illustrative purposes only and should be used as such by any prospective purchaser. The services, systems and appliances shown have not been tested and no guarantee as to their operability or efficiency can be given. Made with Metropix ©2022