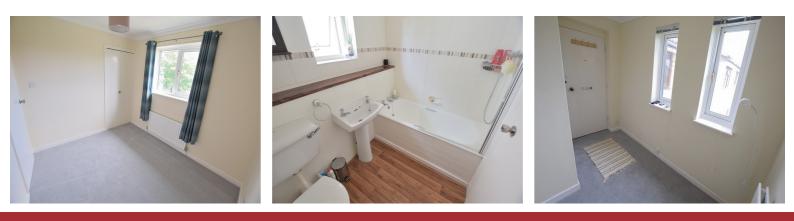

#### BATHROOM (7' 5" X 6' 1") OR (2.25M X 1.85M)

White suite comprising panelled enclosed bath with twin hand grips with hot and cold tap, fully tiled above bath area, separate shower mixer bar above with adjustable shower attachment, pumped shower, glazed shower screen to one side. Low level WC, wash hand basin with hot and cold tap with display ledge above, opaque double glazed window facing a Northerly aspect, radiator with towel rail above, wall mounted bathroom storage cupboard with cushion flooring in a wood plank finished. Ceiling light point.

# **COMMUNAL ENTRANCE**

Provides access to communal corridor and staircase provides access to first floor landing with three flats, front door benefiting from spy hole, letter box, Yale and Chubb style locks which in turn provides access to spacious entrance hall.