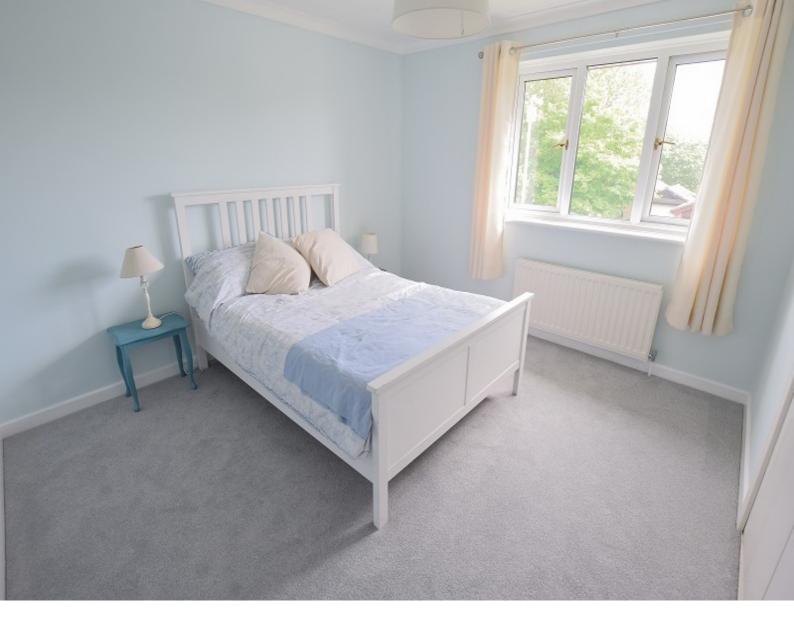

### BEDROOM 1 (11' 9" X 10' 8") OR (3.59M X 3.24M)

Coved and textured ceiling, ceiling light point, UPVC double glazed window facing a Southerly aspect with USB charging point, two double opening bi-fold doors provide access to storage wardrobe.

### BEDROOM 2 (9' 10" X 9' 1") OR (2.99M X 2.76M)

Ceiling light point, UPVC double glazed window facing a Southerly aspect, radiator beneath, power points, built-in double opening wardrobe accessed via bi-fold door with hanging rail and fitted shelf within.