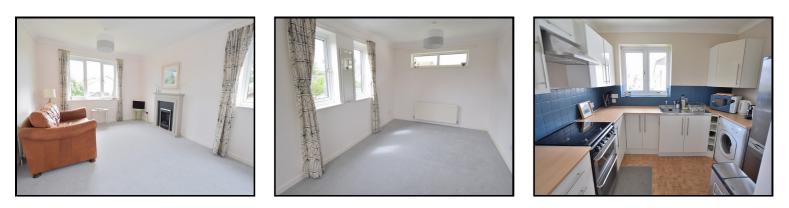

# SITTING ROOM - DINNING ROOM (21' 10" X 11' 8") OR (6.65M X 3.56M)

Coved and textured ceiling, ceiling light point, over main sitting room area with additional light over dining area. Views facing South/West and North. Attractive fireplace surround with coal effect electric heater. Two double panelled radiators, TV aerial point, power points.

#### KITCHEN (9' 11" X 9' 0") OR (3.01M X 2.75M)

Four LED downlights, UPVC double glazed window facing a Northerly aspect, comprehensive range of eye level and floor mounted gloss white fronted kitchen units with wood grain effect laminated roll top work surfaces. Stainless steel sink with single drainer and hot and cold tap. Wine rack, floor standing cooker with four burner hob, separate grill and oven beneath. Floor standing Zanussi fridge/freezer in stainless steel finish\* Floor standing Hotpoint 6 kg washing machine\* Vinyl cushion flooring, double panelled radiator, tiled splash backs.