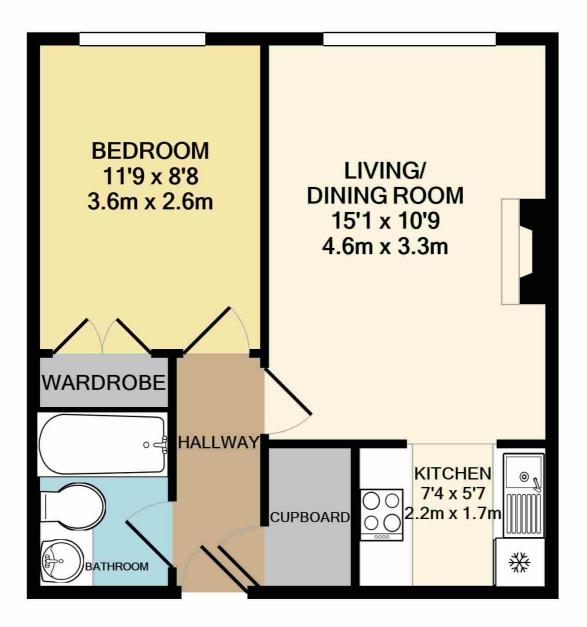

# LIVING/DINING ROOM

#### 4.62 x 3.28

A lovely and bright South facing room providing a view to the front aspect, newly redecorated and recarpeted with focal point electric flame effect fireplace set into a pre-cast surround with matching mantel and hearth, wall uplighters, cupboard housing the Gas fired boiler. Television point, telephone point, careline pull cord. Archway through to the:

#### **KITCHEN**

#### 1.67 x 2.25

1.67 X 2.25 Refitted with a modern range of Cream high gloss fronted cupboard units with contrasting square edged laminate work surface over. Integrated Fridge, inset four ring Beko ceramic hob with fan assisted oven beneath and filter extractor canopy over, inset circular stainless steel sink unit with drainer adjacent and mixer tap over. Ceiling light point, tiled effect splash back to match with the work surface, power points, laminate wood flooring.

#### BEDROOM

#### 3.58 x 2.62

A lovely and bright South facing room having been redecorated and re-carpeted providing built-in wardrobe space with hanging rail and shelving and further cupboard over. Ample space for further fitted or freestanding units if desired. Wall mounted panelled radiator, ceiling light point power points, careline pull cord.

# BATHROOM

Refitted with a modern suite comprising low level panel enclosed bath with waterfall mixer tap and independent Mira power shower fittings over, inset wash hand basin with vanity unit beneath and hidden cistern style low level flush WC. Part tiled walls and tiled splash back, wall mounted panelled radiator, careline pull cord, ceiling light point, wall mounted mirror.

# TOTAL APPROX. FLOOR AREA 400 SQ.FT. (37.2 SQ.M.)

Whilst every attempt has been made to ensure the accuracy of the floor plan contained here, measurements of doors, windows, rooms and any other items are approximate and no responsibility is taken for any error, omission, or mis-statement. This plan is for illustrative purposes only and should be used as such by any prospective purchaser. The services, systems and appliances shown have not been tested and no guarantee as to their operability or efficiency can be given Made with Metropix ©2021