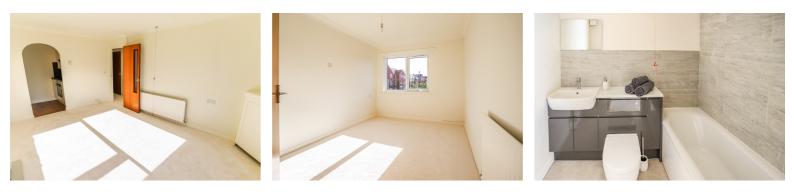

#### BEDROOM

#### 3.58 x 2.62

A lovely and bright South facing room having been redecorated and re-carpeted providing built-in wardrobe space with hanging rail and shelving and further cupboard over. Ample space for further fitted or freestanding units if desired. Wall mounted panelled radiator, ceiling light point power points, careline pull cord.

# BATHROOM

Refitted with a modern suite comprising low level panel enclosed bath with waterfall mixer tap and independent Mira power shower fittings over, inset wash hand basin with vanity unit beneath and hidden cistern style low level flush WC. Part tiled walls and tiled splash back, wall mounted panelled radiator, careline pull cord, ceiling light point, wall mounted mirror.