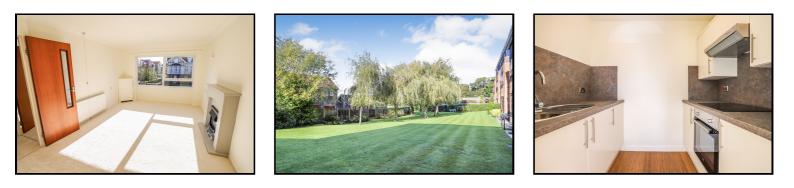

# LIVING/DINING ROOM

#### 4.62 x 3.28

A lovely and bright South facing room providing a view to the front aspect, newly redecorated and recarpeted with focal point electric flame effect fireplace set into a pre-cast surround with matching mantel and hearth, wall uplighters, cupboard housing the Gas fired boiler. Television point, telephone point, careline pull cord. Archway through to the:

#### **KITCHEN**

#### 1.67 x 2.25

1.67 X 2.25 Refitted with a modern range of Cream high gloss fronted cupboard units with contrasting square edged laminate work surface over. Integrated Fridge, inset four ring Beko ceramic hob with fan assisted oven beneath and filter extractor canopy over, inset circular stainless steel sink unit with drainer adjacent and mixer tap over. Ceiling light point, tiled effect splash back to match with the work surface, power points, laminate wood flooring.

## OUTSIDE

The property is set in beautifully maintained communal gardens laid mainly to lawn with mature shrub and plant beds interspersed but with an extensive paved patio immediately adjoining the communal residents lounge. There is also a communal drying area with rotary lines.