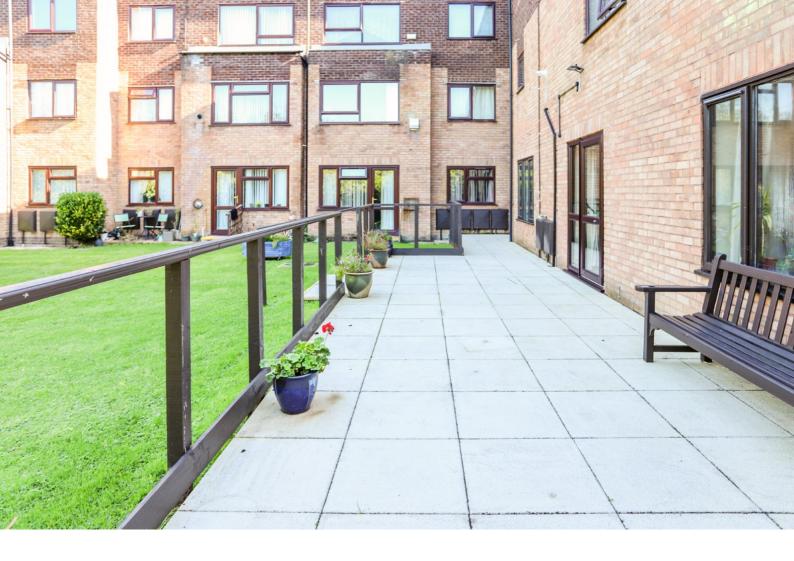

## OUTSIDE

The property is set in beautifully maintained communal gardens laid mainly to lawn with mature shrub and plant beds interspersed but with an extensive paved patio immediately adjoining the communal residents lounge. There is also a communal drying area with rotary lines.