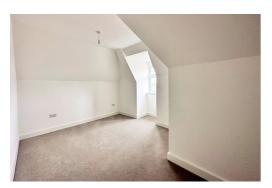

#### BEDROOM 1 (11' 5" MIN X 9' 9" MIN) OR (3.47M MIN X 2.96M MIN)

A good sized double bedroom with ample space for fitted or freestanding bedroom furniture. UPVC double glazed window to the side, under floor heating. Lighting and flooring to be confirmed.

#### BEDROOM 2 (14' 7" MAX X 10' 3" MAX) OR (4.44M MAX X 3.13M MAX)

A good sized double bedroom with ample space for fitted or freestanding bedroom furniture. UPVC double glazed window to the side, under floor heating. Lighting and flooring to be confirmed.