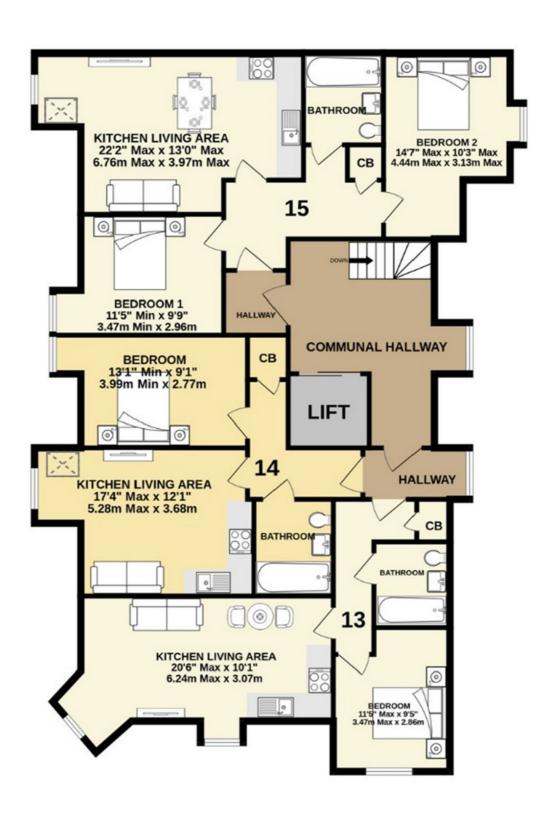

#### OPEN PLAN KITCHEN/LIVING/DINING ROOM (22' 2" MAX X 13' 0" MAX) OR (6.76M MAX X 3.97M MAX)

Kitchen Area: Fitted with a range of modern base and wall mounted units with areas of laminate work surface in part to two walls with inset sink unit with drainer adjacent. Integrated appliances include: Fridge/Freezer, electric fan assisted oven, four ring electric/induction hob and washing machine. UPVC double glazed window to the side, vaulted ceiling. Flooring and lighting to be confirmed.

#### BEDROOM 1 (11' 5" MIN X 9' 9" MIN) OR (3.47M MIN X 2.96M MIN)

A good sized double bedroom with ample space for fitted or freestanding bedroom furniture. UPVC double glazed window to the side, under floor heating. Lighting and flooring to be confirmed.

#### **BATHROOM**

Fitted with a modern matching white suite comprising of low level flush WC, wall mounted wash hand basin with vanity unit below and a panel enclosed bath with shower attachment over. Tiling, lighting and flooring to be confirmed.

#### BEDROOM 2 (14' 7" MAX X 10' 3" MAX) OR (4.44M MAX X 3.13M MAX)

A good sized double bedroom with ample space for fitted or freestanding bedroom furniture. UPVC double glazed window to the side, under floor heating. Lighting and flooring to be confirmed.