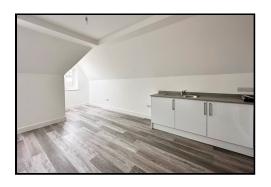

#### OPEN PLAN KITCHEN/LIVING/DINING ROOM (22' 2" MAX X 13' 0" MAX) OR (6.76M MAX X 3.97M MAX)

Kitchen Area: Fitted with a range of modern base and wall mounted units with areas of laminate work surface in part to two walls with inset sink unit with drainer adjacent. Integrated appliances include: Fridge/Freezer, electric fan assisted oven, four ring electric/induction hob and washing machine. UPVC double glazed window to the side, vaulted ceiling. Flooring and lighting to be confirmed.