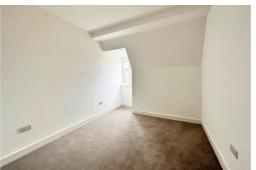

#### BEDROOM 1 (11' 5" MIN X 9' 9" MIN) OR (3.47M MIN X 2.96M MIN)

A good sized double bedroom with ample space for fitted or freestanding bedroom furniture. UPVC double glazed window to the side, under floor heating. Lighting and flooring to be confirmed.

#### BEDROOM 2 (14' 7" MAX X 10' 3" MAX) OR (4.44M MAX X 3.13M MAX)

A good sized double bedroom with ample space for fitted or freestanding bedroom furniture. UPVC double glazed window to the side, under floor heating. Lighting and flooring to be confirmed.