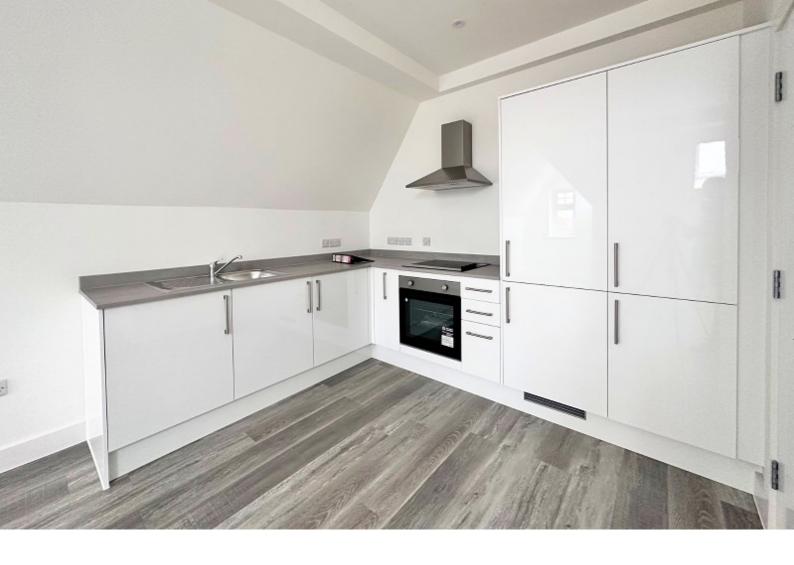

#### OPEN PLAN KITCHEN/LIVING/DINING ROOM (22' 2" MAX X 13' 0" MAX) OR (6.76M MAX X 3.97M MAX)

Kitchen Area: Fitted with a range of modern base and wall mounted units with areas of laminate work surface in part to two walls with inset sink unit with drainer adjacent. Integrated appliances include: Fridge/Freezer, electric fan assisted oven, four ring electric/induction hob and washing machine. UPVC double glazed window to the side, vaulted ceiling. Flooring and lighting to be confirmed.