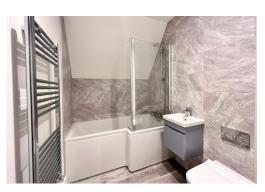

#### **BATHROOM**

Fitted with a modern matching white suite comprising of low level flush WC, wall mounted wash hand basin with vanity unit below and a panel enclosed bath with shower attachment over. Tiling, lighting and flooring to be confirmed.