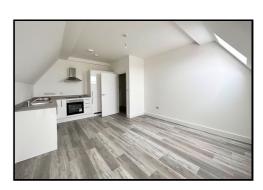

#### OPEN PLAN KITCHEN/LIVING/DINING ROOM (22' 2" MAX X 13' 0" MAX) OR (6.76M MAX X 3.97M MAX)

Kitchen Area: Fitted with a range of modern base and wall mounted units with areas of laminate work surface in part to two walls with inset sink unit with drainer adjacent. Integrated appliances include: Fridge/Freezer, electric fan assisted oven, four ring electric/induction hob and washing machine. UPVC double glazed window to the side, vaulted ceiling. Flooring and lighting to be confirmed.