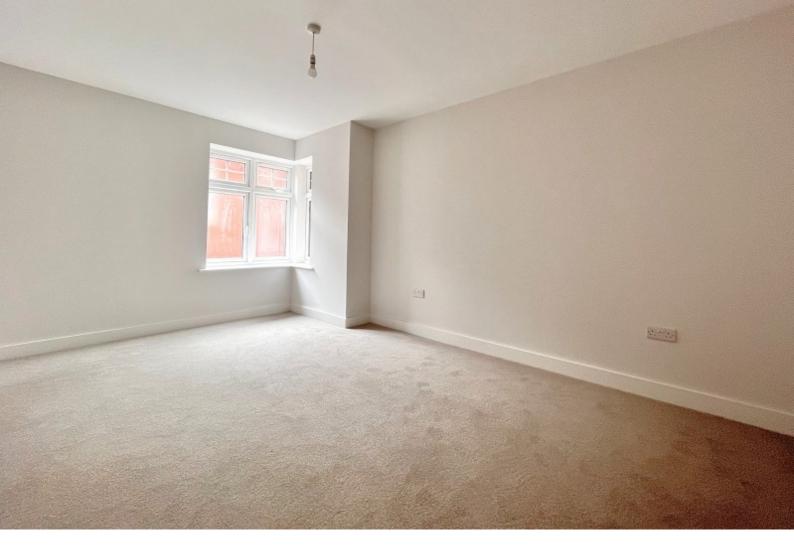

#### BEDROOM 1 (15' 4" MIN X 10' 2" MAX) OR (4.67M MIN X 3.09M MAX)

A good sized double bedroom with ample space for fitted or freestanding bedroom furniture. UPVC double glazed window to the side, under floor heating. Lighting and flooring to be confirmed.

#### BEDROOM 2 (11' 5" MIN X 10' 2" MIN) OR (3.49M MIN X 3.11M MIN)

A good sized double bedroom with ample space for fitted or freestanding bedroom furniture. UPVC double glazed window to the side, under floor heating. Lighting and flooring to be confirmed.