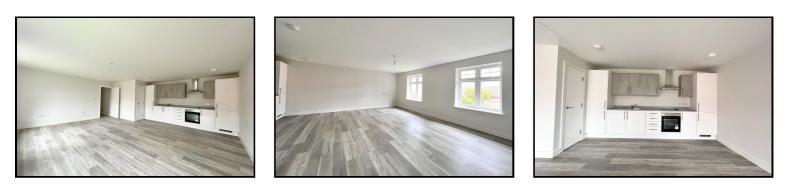

#### OPEN PLAN KITCHEN/LIVING/DINING ROOM (20' 5" MAX X 20' 4" MAX) OR (6.22M MAX X 6.19M MAX)

All measurements quoted are approximate and for general guidance only. The fixtures, fittings, services and appliances have not been tested and therefore, no guarantee can be given that they are in working order. Photographs have been produced for general information and it cannot be inferred that any item shown is included with the property. Kitchen Area: Fitted with a range of modern base and wall mounted units with areas of laminate work surface in part to two walls with inset sink unit with drainer adjacent. Integrated appliances include: Fridge/Freezer, electric fan assisted oven, four ring electric/induction hob and washing machine. UPVC double glazed window to the side, vaulted ceiling. Flooring and lighting to be confirmed.