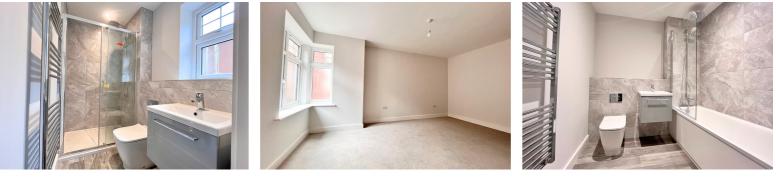

#### **EN SUITE SHOWER ROOM**

Fitted with a modern matching white suite comprising of low level flush WC, wall mounted wash hand basin with vanity unit below and an enclosed shower cubicle. Tiling, lighting and flooring to be confirmed.

#### BATHROOM

Fitted with a modern matching white suite comprising of low level flush WC, wall mounted wash hand basin with vanity unit below and a panel enclosed bath with shower attachment over. Tiling, lighting and flooring to be confirmed.