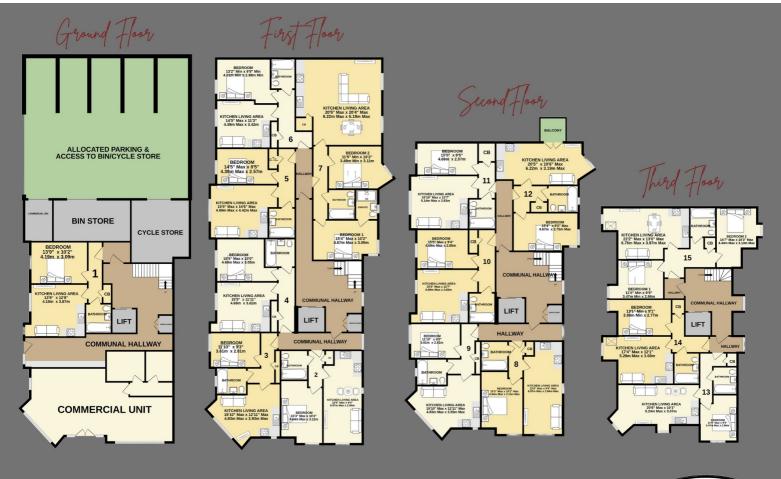

# £275,000

PLOT 7 - BRAND NEW FIRST FLOOR APARTMENT WITH ALLOCATED PARKING... Aris House is a simply stunning collection of 15 one and two bedroom brand new apartments, centrally located in a landmark position on the bustling Highcliffe High Street. These premium properties will benefit underfloor heating, a passenger lift to all floors, stylish kitchen and bathrooms and plot 7 benefits an allocated parking space. For further information, please contact SOLE SELLING AGENTS - Ross Nicholas & Company Highcliffe.

### **COMMUNAL ENTRANCE**

Accessed off the Gordon Road side of the building with telephone entry system. Lift provides access to all floors.

#### OPEN PLAN KITCHEN/LIVING/DINING ROOM (20' 5" MAX X 20' 4" MAX) OR (6.22M MAX X 6.19M MAX)

All measurements quoted are approximate and for general guidance only. The fixtures, fittings, services and appliances have not been tested and therefore, no guarantee can be given that they are in working order. Photographs have been produced for general information and it cannot be inferred that any item shown is included with the property. Kitchen Area: Fitted with a range of modern base and wall mounted units with areas of laminate work surface in part to two walls with inset sink unit with drainer adjacent. Integrated appliances include: Fridge/Freezer, electric fan assisted oven, four ring electric/induction hob and washing machine. UPVC double glazed window to the side, vaulted ceiling. Flooring and lighting to be confirmed.

#### BEDROOM 1 (15' 4" MIN X 10' 2" MAX) OR (4.67M MIN X 3.09M MAX)

A good sized double bedroom with ample space for fitted or freestanding bedroom furniture. UPVC double glazed window to the side, under floor heating. Lighting and flooring to be confirmed.

#### **EN SUITE SHOWER ROOM**

Fitted with a modern matching white suite comprising of low level flush WC, wall mounted wash hand basin with vanity unit below and an enclosed shower cubicle. Tiling, lighting and flooring to be confirmed.

#### BATHROOM

Fitted with a modern matching white suite comprising of low level flush WC, wall mounted wash hand basin with vanity unit below and a panel enclosed bath with shower attachment over. Tiling, lighting and flooring to be confirmed.

#### BEDROOM 2 (11' 5" MIN X 10' 2" MIN) OR (3.49M MIN X 3.11M MIN)

A good sized double bedroom with ample space for fitted or freestanding bedroom furniture. UPVC double glazed window to the side, under floor heating. Lighting and flooring to be confirmed.

#### **COMMUNAL FACILITIES**

The block will benefit a passenger lift to all floors as well as a communal stairwell. Residents will have access to a secure bicycle store and there is also a good sized refuse store adjacent. Some units on the development will benefit from an undercroft allocated parking bay, accessed from the Gordon Road side of the block.