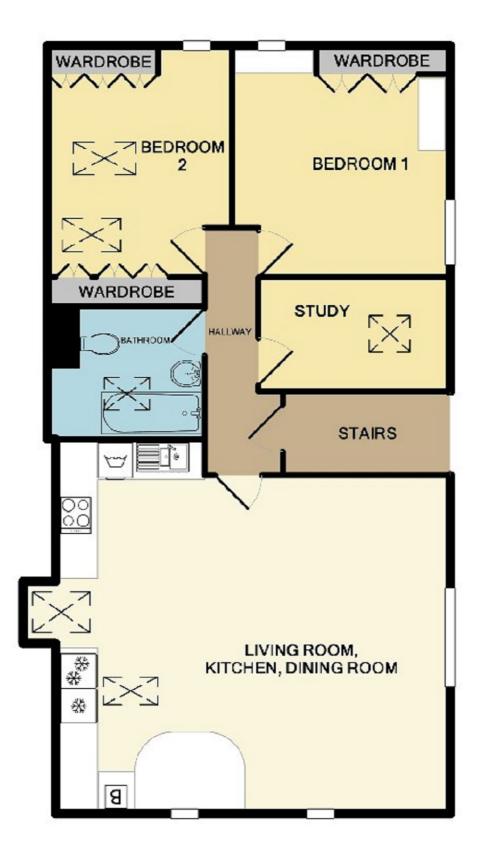

# TOTAL APPROX. FLOOR AREA 840 SQ.FT. (78.1 SQ.M.)

Whilst every attempt has been made to ensure the accuracy of the floor plan contained here, measurements of doors, windows, rooms and any other items are approximate and no responsibility is taken for any error, omission, or mis-statement. This plan is for illustrative purposes only and should be used as such by any prospective purchaser. The services, systems and appliances shown have not been tested and no guarantee as to their operability or efficiency can be given