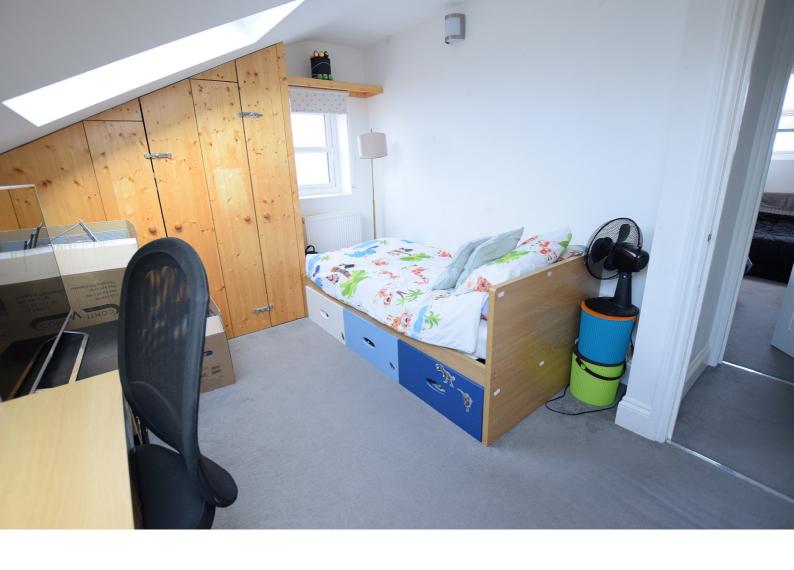

#### **BEDROOM TWO**

3.25m x 2.94m

Smooth finished ceiling, two Velux windows facing front aspect, double glazed window facing side, double panelled radiator, range of fitted wardrobes to two walls in a Pine effect finish.