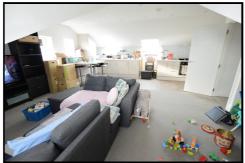

# OPEN PLAN SITTING,/KITCHEN

6.32m x 5.72m

Triple aspect room with Velux windows and Dormer windows facing side aspect. Range of fitted low level kitchen units with laminated work top surface areas with one and a half bowl stainless steel sink with single drainer and swan necked mixer tap above with detachable head. Storage cupboard above, Fitted integrated washing machine, fitted Bosch ceramic hob with Bosch single fan assisted oven and grill beneath with filter above. Comprehensive range of storage cupboards, chest of drawers, fridge and freezer. Access to boiler cupboard, breakfast bar, TV aerial point, power points, numerous LED down lights, heat detector in kitchen area, eaves storage cupboards, double panelled radiator, numerous power points.