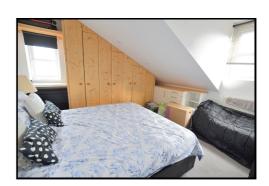

#### **BEDROOM ONE**

3.80m x 3.04m

Smooth finished ceiling with LED down lights, dual aspect room with UPVC double glazed window facing rear aspect with additional double glazed window facing side. Range of fitted wardrobes to one wall with display shelf to one side and chest of drawers with display cupboard adjoining. Radiator, power points, LED ceiling downlights.

#### **BEDROOM TWO**

3.25m x 2.94m

Smooth finished ceiling, two Velux windows facing front aspect, double glazed window facing side, double panelled radiator, range of fitted wardrobes to two walls in a Pine effect finish.