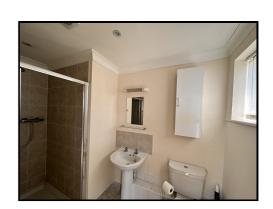

#### SHOWER ROOM

Fitted with a modern three piece suite comprising walk-in shower cubicle with concertina door and chrome fitments, low level flush WC and pedestal wash hand basin, wall light point with shaver and inset ceiling spotlights, white curved ladder style towel radiator. Tiled floor and part tiled walls. UPVC double glazed window to the side.