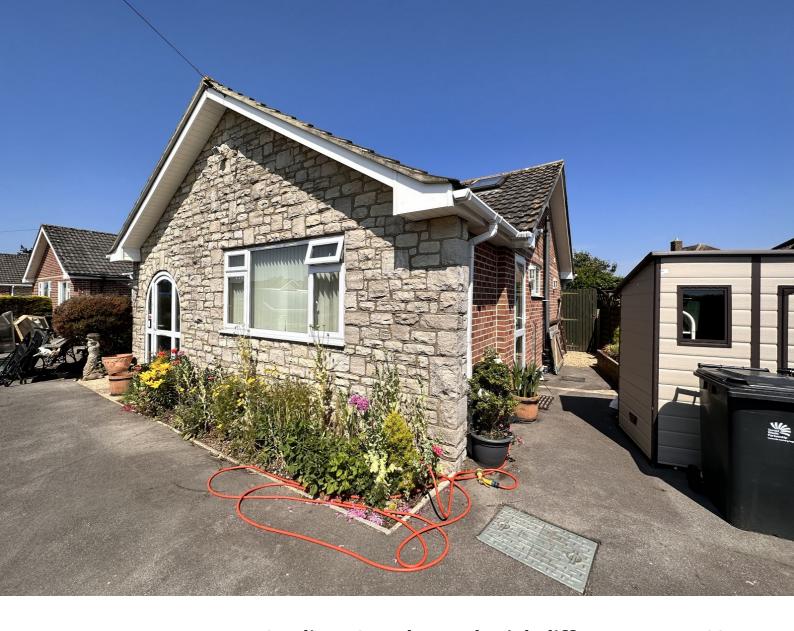

# Studio 1, 3 Nada Road, Highcliffe, Dorset. BH23 4PR £745 Monthly

RENT INCLUDES ALL UTILITY BILLS - A well presented and fully furnished Studio flat with all bills included available immediately for single occupancy. The property benefits from communal patio and garden as well as an allocated parking space.

# **ALLOCATED PARKING**

There is one allocated parking space situated to the front of the property.

# **DIRECTIONAL NOTE**

From our office in Highcliffe proceed in a Westerly direction until reaching Hinton Wood Avenue on your right. Turn here and bear right at the end of this road into the continuation of Hinton Wood Avenue. After approximately? mile, turn right into Carisbrooke Way following this up Moonrakers hill and round the bends until Forest Way can be found on your right. Turn here and continue down until reaching Nada Road on your left and the bungalow will be found on your right hand side and is numbered.