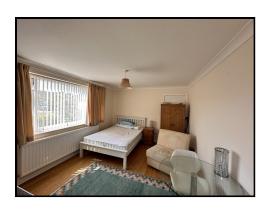

# STUDIO ROOM (14' 5" X 10' 10") OR (4.40M X 3.31M)

Kitchenette to the front with work surface and cupboards, inset circular stainless steel sink unit with mixer tap, microwave and kettle and all cutlery and crockery provided. Bedroom furniture including recliner, wardrobe, bedside table and lamp and chest of drawers included. Single bed with mattress and protector. Laminate wood flooring. Large UPVC double glazed window to front.