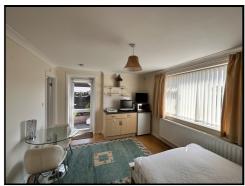

# STUDIO ROOM (14' 5" X 10' 10") OR (4.40M X 3.31M)

Kitchenette to the front with work surface and cupboards, inset circular stainless steel sink unit with mixer tap, microwave and kettle and all cutlery and crockery provided. Bedroom furniture including recliner, wardrobe, bedside table and lamp and chest of drawers included. Single bed with mattress and protector. Laminate wood flooring. Large UPVC double glazed window to front.