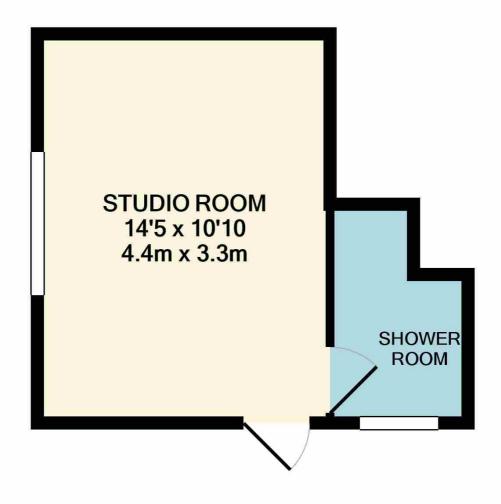

# STUDIO ROOM (14' 5" X 10' 10") OR (4.40M X 3.31M)

Kitchenette to the front with work surface and cupboards, inset circular stainless steel sink unit with mixer tap, microwave and kettle and all cutlery and crockery provided. Bedroom furniture including recliner, wardrobe, bedside table and lamp and chest of drawers included. Single bed with mattress and protector. Laminate wood flooring. Large UPVC double glazed window to front.

#### SHOWER ROOM

Fitted with a modern three piece suite comprising walk-in shower cubicle with concertina door and chrome fitments, low level flush WC and pedestal wash hand basin, wall light point with shaver and inset ceiling spotlights, white curved ladder style towel radiator. Tiled floor and part tiled walls. UPVC double glazed window to the side.

# TOTAL APPROX. FLOOR AREA 196 SQ.FT. (18.2 SQ.M.)

Whilst every attempt has been made to ensure the accuracy of the floor plan contained here, measurements of doors, windows, rooms and any other items are approximate and no responsibility is taken for any error, omission, or mis-statement. This plan is for illustrative purposes only and should be used as such by any prospective purchaser. The services, systems and appliances shown have not been tested and no guarantee as to their operability or efficiency can be given