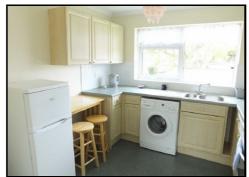

#### **KITCHEN**

9'9 x 9'4

Fitted with a good range of base and wall mounted cupboard and drawer units with areas of laminate roll top work surface over. Inset Stoves New Home four burner Gas hob with matching Gas oven beneath and concealed filter extractor canopy over. Inset one and half bowl stainless steel sink unit with mixer tap and drainer adjacent. Large UPVC double glazed window to rear. Space for tall standing fridge/freezer. Washing machine. Ceiling light point. Power points. Floor mounted Ideal Gas fired boiler serving domestic central heating and hot water systems. Part tiled walls and tiled splash backs. Storage cupboard with shelving. Vinyl flooring.