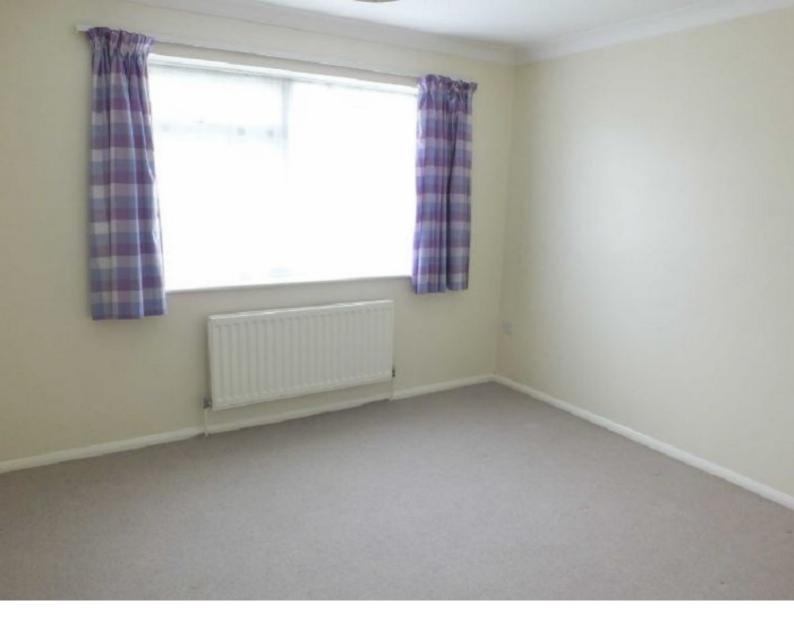

## LIVING/DINING ROOM (0' 0" X 0' 0") OR (0.00M X 0.0M)

17'8 x 12'1

Large UPVC double glazed window overlooking communal grounds to the front, large UPVC double glazed sliding door leading to the Juliette balcony. Power points, ceiling and wall light points. Wall mounted double panelled radiators. Telephone point. Television point. Door leads to: