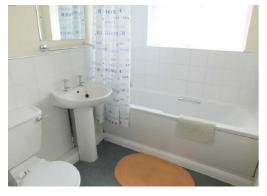

#### **BATHROOM**

Fitted with a White three piece suite comprising panel enclosed bath with mixer tap and wall mounted hand shower attachment, pedestal style wash hand basin, low level flush WC. Wall mounted panelled radiator. UPVC opaque double glazed window to rear. Ceiling light point. Part tiled walls. Wall mounted medicine cabinet with mirror fronted doors.