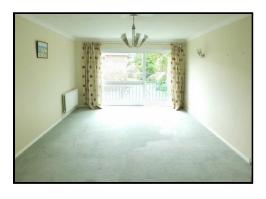

## LIVING/DINING ROOM (0' 0" X 0' 0") OR (0.00M X 0.0M)

17'8 x 12'1

Large UPVC double glazed window overlooking communal grounds to the front, large UPVC double glazed sliding door leading to the Juliette balcony. Power points, ceiling and wall light points. Wall mounted double panelled radiators. Telephone point. Television point. Door leads to: