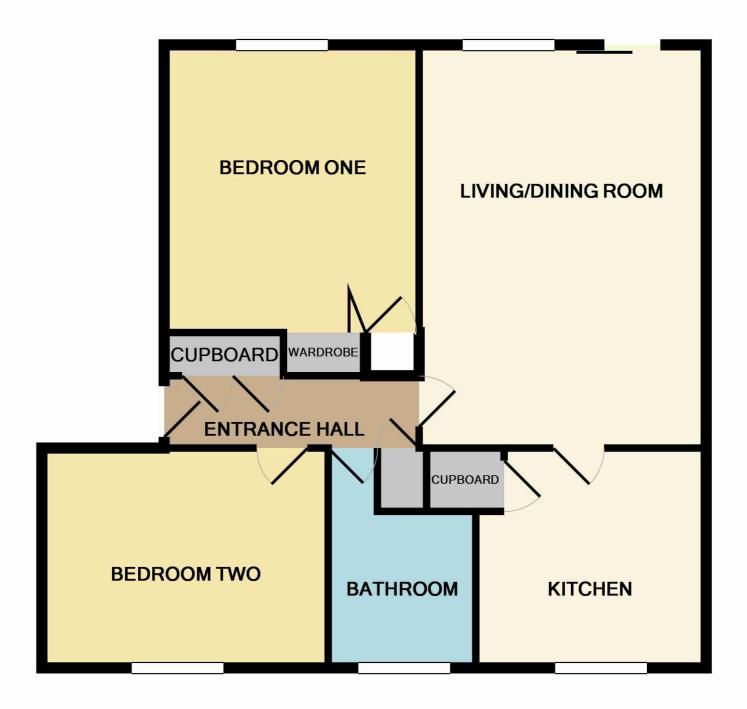

# TOTAL APPROX. FLOOR AREA 702 SQ.FT. (65.2 SQ.M.)

Whilst every attempt has been made to ensure the accuracy of the floor plan contained here, measurements of doors, windows, rooms and any other items are approximate and no responsibility is taken for any error, omission, or mis-statement. This plan is for illustrative purposes only and should be used as such by any prospective purchaser. The services, systems and appliances shown have not been tested and no guarantee as to their operability or efficiency can be given