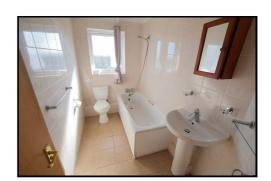

#### **BATHROOM**

Opaque double glazed window, ceiling extractor, panelled enclosed bath with twin hand grips with shower attachment and shower curtain. Low level WC pedestal wash hand basin, wall mounted convector heater, tiling to half height, shaver socket with strip light.