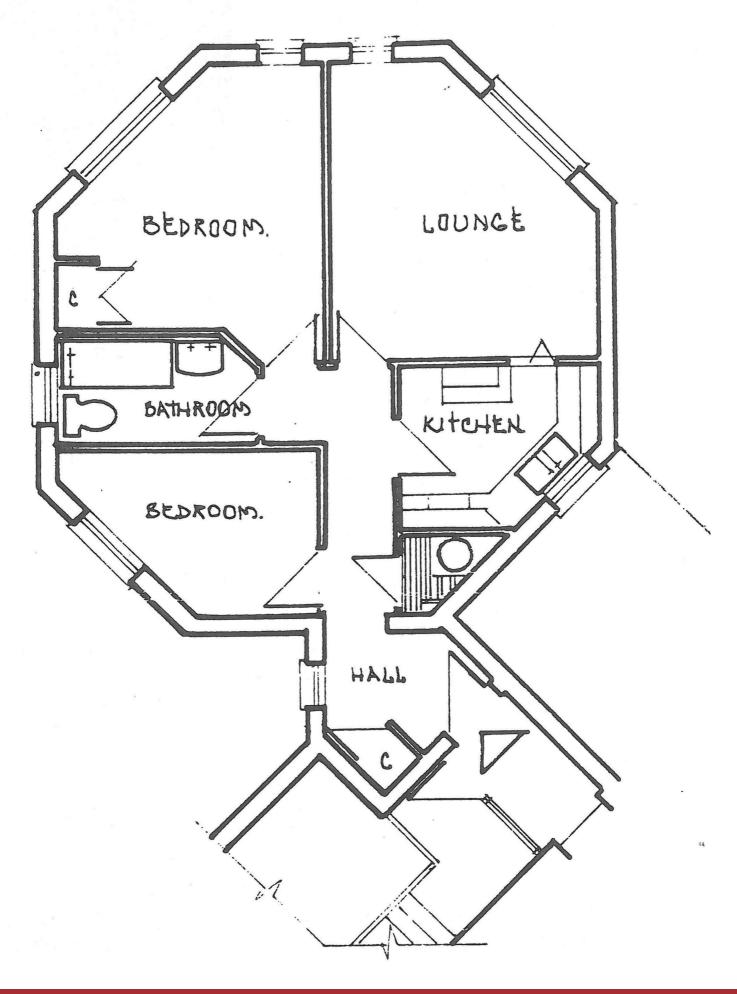

#### **DOOR PROVIDES ACCESS TO:**

#### **ENTRANCE HALL**

Two ceiling light points, access to loft, wall mounted heater, power points, smoke detector, entry phone, broom cupboard providing access to fuse box, double glazed window.

#### SITTING ROOM (14' 8" X 13' 0") OR (4.47M X 3.96M)

A dual aspect with views overlooking the recreation ground, wall mounted heater, telephone point, power points, TV aerial point, two wall light points.

#### KITCHEN (9' 7" X 7' 9") OR (2.92M X 2.36M)

Ceiling extractor, double glazed window, one and a half bowl sink unit with single drainer with work tops, base storage units and eye level storage units, serving hatch through to Sitting Room, space for upright fridge/freezer, space and plumbing for automatic washing machine, fitted electric oven with hob with fume hood, tiled splash backs.

### BEDROOM 1 (13' 3" X 11' 7") OR (4.04M X 3.53M)

Dual aspect, power points, wall mounted heater, built-in wardrobe, telephone point, power point.

#### BEDROOM 2 (12' 4" X 8' 1") OR (3.76M X 2.46M)

With double glazed window, mounted heater, wall light point, power point.

#### **BATHROOM**

Opaque double glazed window, ceiling extractor, panelled enclosed bath with twin hand grips with shower attachment and shower curtain. Low level WC pedestal wash hand basin, wall mounted convector heater, tiling to half height, shaver socket with strip light.

#### **OUTSIDE**

To the rear of the building is visitor parking and an allocated parking bay for flat 21.