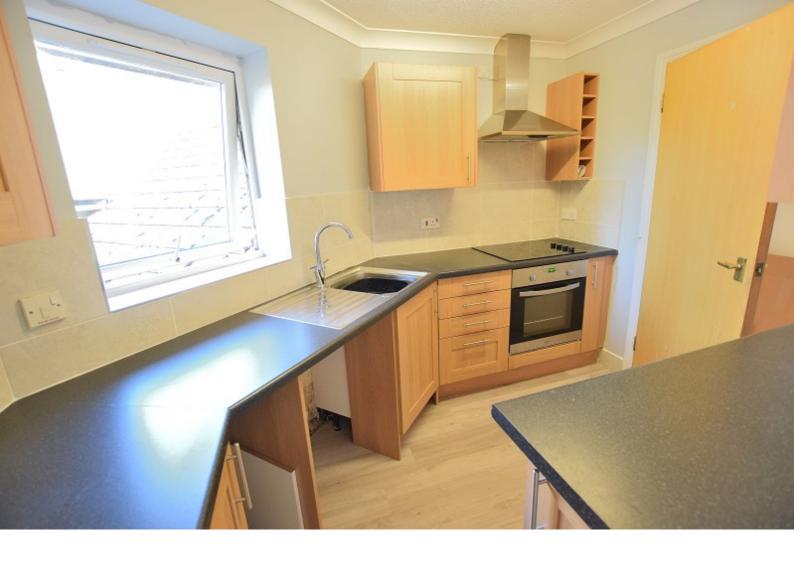

#### KITCHEN (9' 7" X 7' 9") OR (2.92M X 2.36M)

Ceiling extractor, double glazed window, one and a half bowl sink unit with single drainer with work tops, base storage units and eye level storage units, serving hatch through to Sitting Room, space for upright fridge/freezer, space and plumbing for automatic washing machine, fitted electric oven with hob with fume hood, tiled splash backs.